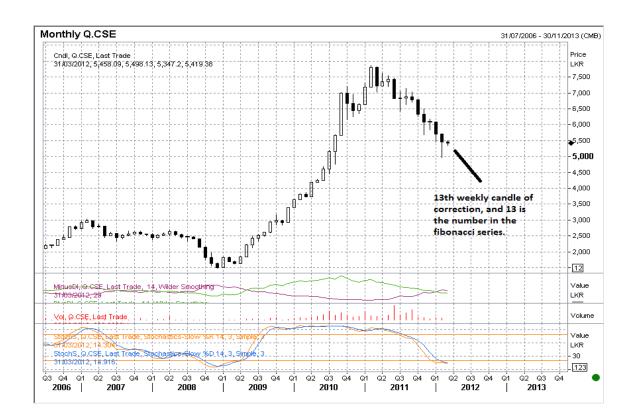

So let us emphasize on the Fibonacci series, which is a very important tool for predicting trend reversals. On the monthly charts we are in the 13<sup>th</sup> month of correction and 13 happen to be the number in the Fibonacci series. Markets have a high probability, tendency of reversing on a Fibonacci number or ratio in all degrees of trend. Fibonacci numbers alert investors of a potential trend reversal.

# **ALL SHARE INDEX MONTHLY CHART**