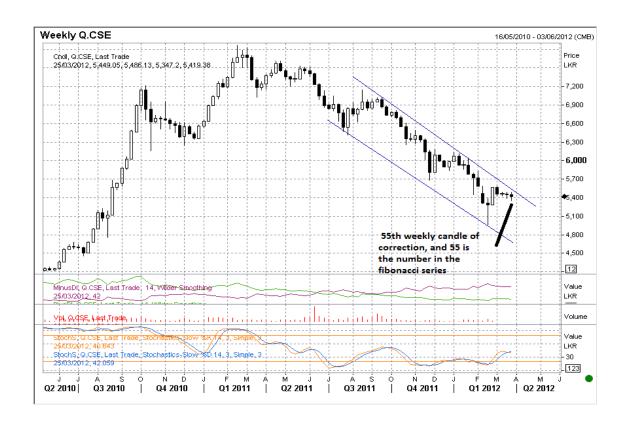

If we look at the technical chart below we will find that the Index is falling along the trend line drawn in the chart and this week's candle is exactly near the upper boundary of the falling channel.

There can be two possibilities from here on one is that we break out of this falling channel and reverse the falling trend and the other is that we continue to slide along the falling channel which will mean more downside for the Index. It is seen that Trends continue longer than most people anticipate, but one day end suddenly.

If we look at the trend in the lower degree that is in weekly charts in this also we are in to the 55th week of correction, now 55 is also the number in the Fibonacci series. Here trends of two different time periods coincide and the probability of a change in trend becomes higher, another interesting point is that the last day of the week ended with strong gains, so if the trend gets reversed from here then it will mean a change in trend for at least a medium term perspective and that will offer a lot of good medium term Investment opportunities. In case the trend doesn't change then we will continue to decline further till the next number in the Fibonacci series. However for the trend to change we will have to breakout from the falling channel. The All share index has support at 5300 and then at 5200, the resistance for the Index comes at 5500 and then at 5600.

### ALL SHARE INDEX WEEKLY CHART